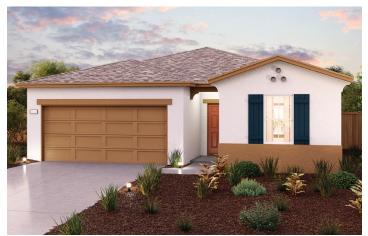

## LIBERTY HILL

TULIP | PLAN 1509

APPROX. 1,509 SQ. FT. | 1-STORY | 3 BEDROOMS | 2 BATHROOMS | 2-BAY GARAGE

**ELEVATION A - EARLY CALIFORNIA** 

**ELEVATION B - BUNGALOW** 

**ELEVATION C - COTTAGE** 

Prices, plans, and terms are effective on the date of publication and subject to change without notice. Square footage/acreage shown is only an estimate and actual square footage/acreage will differ. Buyer should rely on his or her own evaluation of usable area. Depictions of homes or other features are artist conceptions. Hardscape, landscape, and other items shown may be decorator suggestions that are not included in the purchase price and availability may vary. ©2023 Century Communities, Inc. Rev. 03/14/2023