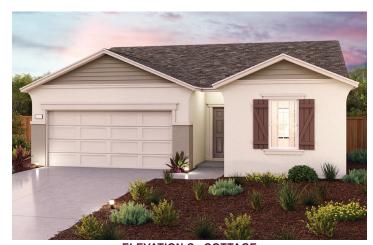

## LIBERTY HILL

TULIP | PLAN 1509

APPROX. 1,509 SQ. FT. | 1-STORY | 3 BEDROOMS | 2 BATHROOMS | 2-BAY GARAGE

**ELEVATION A - EARLY CALIFORNIA** 

**ELEVATION B - BUNGALOW** 

**ELEVATION C - COTTAGE** 

Prices, plans, and terms are effective on the date of publication and subject to change without notice. Square footage/acreage shown is only an estimate and actual square footage/acreage will differ. Buyer should rely on his or her own evaluation of usable area. Depictions of homes or other features are artist conceptions. Hardscape, landscape, and other items shown may be decorator suggestions that are not included in the purchase price and availability may vary. ©2023 Century Communities, Inc. Rev. 03/14/2023