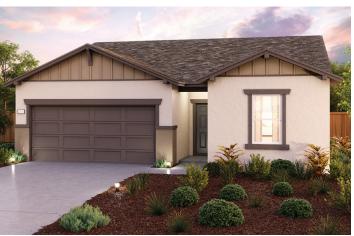

## LIBERTY HILL

TULIP | PLAN 1509

APPROX. 1,509 SQ. FT. | 1-STORY | 3 BEDROOMS | 2 BATHROOMS | 2-BAY GARAGE

**ELEVATION A - EARLY CALIFORNIA** 

**ELEVATION B - BUNGALOW** 

**ELEVATION C - COTTAGE** 

Prices, plans, and terms are effective on the date of publication and subject to change without notice. Square footage/acreage shown is only an estimate and actual square footage/acreage will differ. Buyer should rely on his or her own evaluation of usable area. Depictions of homes or other features are artist conceptions. Hardscape, landscape, and other items shown may be decorator suggestions that are not included in the purchase price and availability may vary. ©2023 Century Communities, Inc. Rev. 03/14/2023