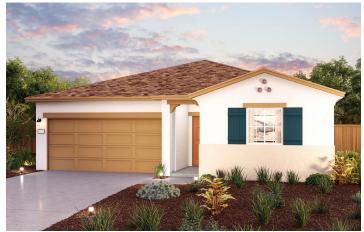

## LIBERTY HILL

CAMELLIA | PLAN 1717

APPROX. 1,717 SQ. FT. | 1-STORY | 4 BEDROOMS | 2 BATHROOMS | 2-BAY GARAGE

**ELEVATION A - EARLY CALIFORNIA** 

**ELEVATION B - BUNGALOW** 

**ELEVATION C - COTTAGE** 

Prices, plans, and terms are effective on the date of publication and subject to change without notice. Square footage/acreage shown is only an estimate and actual square footage/acreage will differ. Buyer should rely on his or her own evaluation of usable area. Depictions of homes or other features are artist conceptions. Hardscape, landscape, and other items shown may be decorator suggestions that are not included in the purchase price and availability may vary. ©2023 Century Communities, Inc. Rev. 03/14/2023