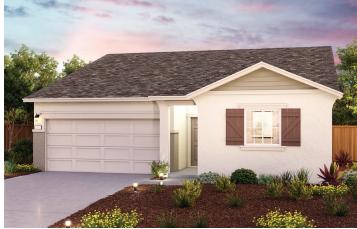

## LIBERTY HILL

CAMELLIA | PLAN 1717

APPROX. 1,717 SQ. FT. | 1-STORY | 4 BEDROOMS | 2 BATHROOMS | 2-BAY GARAGE

**ELEVATION A - EARLY CALIFORNIA** 

**ELEVATION B - BUNGALOW** 

**ELEVATION C - COTTAGE** 

Prices, plans, and terms are effective on the date of publication and subject to change without notice. Square footage/acreage shown is only an estimate and actual square footage/acreage will differ. Buyer should rely on his or her own evaluation of usable area. Depictions of homes or other features are artist conceptions. Hardscape, landscape, and other items shown may be decorator suggestions that are not included in the purchase price and availability may vary. ©2023 Century Communities, Inc. Rev. 03/14/2023