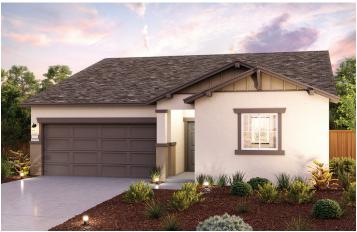

## LIBERTY HILL

CAMELLIA | PLAN 1717

APPROX. 1,717 SQ. FT. | 1-STORY | 4 BEDROOMS | 2 BATHROOMS | 2-BAY GARAGE

**ELEVATION A - EARLY CALIFORNIA** 

**ELEVATION B - BUNGALOW** 

**ELEVATION C - COTTAGE** 

Prices, plans, and terms are effective on the date of publication and subject to change without notice. Square footage/acreage shown is only an estimate and actual square footage/acreage will differ. Buyer should rely on his or her own evaluation of usable area. Depictions of homes or other features are artist conceptions. Hardscape, landscape, and other items shown may be decorator suggestions that are not included in the purchase price and availability may vary. ©2023 Century Communities, Inc. Rev. 03/14/2023