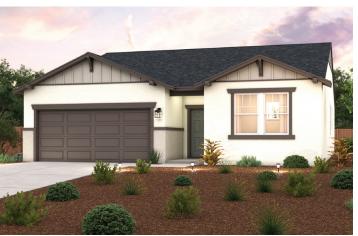

## **ORCHARD VIEW**

DUBLIN | PLAN 1572

APPROX. 1,572 SQ. FT. | 1-STORY | 3 BEDROOMS | 2 BATHROOMS | 2-BAY GARAGE

**ELEVATION A - EARLY CALIFORNIA** 

**ELEVATION B - BUNGALOW** 

**ELEVATION C - COTTAGE** 

Prices, plans, and terms are effective on the date of publication and subject to change without notice. Square footage/acreage shown is only an estimate and actual square footage/acreage will differ. Buyer should rely on his or her own evaluation of usable area. Depictions of homes or other features are artist conceptions. Hardscape, landscape, and other items shown may be decorator suggestions that are not included in the purchase price and availability may vary. ©2025 Century Communities, Inc. Rev. 02/18/2025