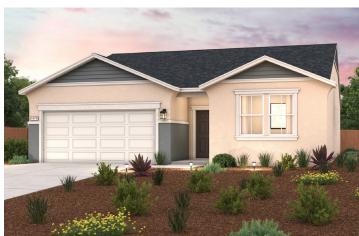

## **ORCHARD VIEW**

DUBLIN | PLAN 1572

APPROX. 1,572 SQ. FT. | 1-STORY | 3 BEDROOMS | 2 BATHROOMS | 2-BAY GARAGE

**ELEVATION A - EARLY CALIFORNIA** 

**ELEVATION B - BUNGALOW** 

**ELEVATION C - COTTAGE** 

Prices, plans, and terms are effective on the date of publication and subject to change without notice. Square footage/acreage shown is only an estimate and actual square footage/acreage will differ. Buyer should rely on his or her own evaluation of usable area. Depictions of homes or other features are artist conceptions. Hardscape, landscape, and other items shown may be decorator suggestions that are not included in the purchase price and availability may vary. ©2025 Century Communities, Inc. Rev. 02/18/2025