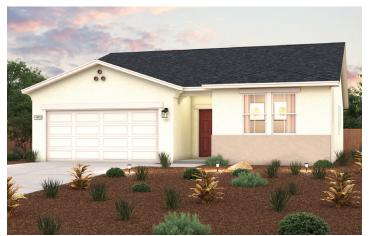

## **ORCHARD VIEW**

DUBLIN | PLAN 1572

APPROX. 1,572 SQ. FT. | 1-STORY | 3 BEDROOMS | 2 BATHROOMS | 2-BAY GARAGE

**ELEVATION A - EARLY CALIFORNIA** 

**ELEVATION B - BUNGALOW** 

**ELEVATION C - COTTAGE** 

Prices, plans, and terms are effective on the date of publication and subject to change without notice. Square footage/acreage shown is only an estimate and actual square footage/acreage will differ. Buyer should rely on his or her own evaluation of usable area. Depictions of homes or other features are artist conceptions. Hardscape, landscape, and other items shown may be decorator suggestions that are not included in the purchase price and availability may vary. ©2025 Century Communities, Inc. Rev. 02/18/2025