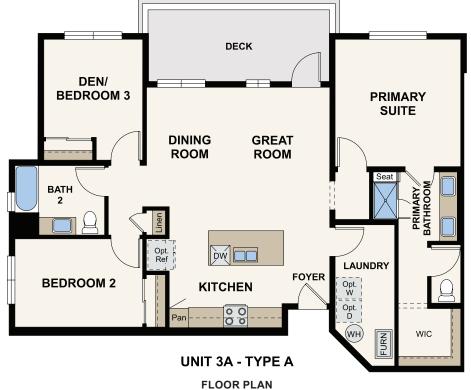

## GRAND VUE CONDOS

UNIT 3A

APPROX. 1,362 SQ. FT. | 1-STORY | 3 BEDROOMS | 2 BATHROOMS

**BUILDING 1 ELEVATION** 

**BUILDING 2 ELEVATION** 

**BUILDING 3 ELEVATION** 

Prices, plans, and terms are effective on the date of publication and subject to change without notice. Square footage/acreage shown is only an estimate and actual square footage/acreage will differ. Buyer should rely on his or her own evaluation of usable area. Depictions of homes or other features are artist conceptions. Hardscape, landscape, and other items shown may be decorator suggestions that are not included in the purchase price and availability may vary. ©2020 Century Communities, Inc. Rev. 08/11/2022