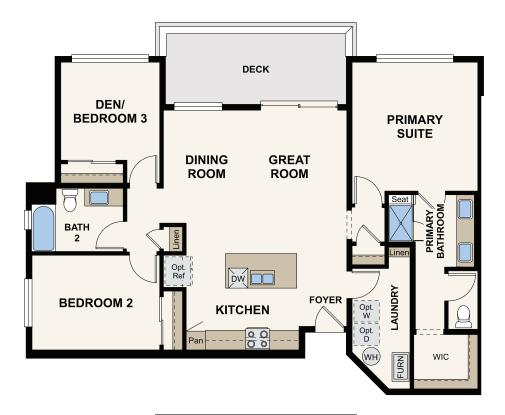

## GRAND VUE CONDOS

UNIT 3A

APPROX. 1,362 SQ. FT. | 1-STORY | 3 BEDROOMS | 2 BATHROOMS

**BUILDING 1 ELEVATION** 

**BUILDING 2 ELEVATION** 

**BUILDING 3 ELEVATION** 

Prices, plans, and terms are effective on the date of publication and subject to change without notice. Square footage/acreage shown is only an estimate and actual square footage/acreage will differ. Buyer should rely on his or her own evaluation of usable area. Depictions of homes or other features are artist conceptions. Hardscape, landscape, and other items shown may be decorator suggestions that are not included in the purchase price and availability may vary. ©2020 Century Communities, Inc. Rev. 08/11/2022