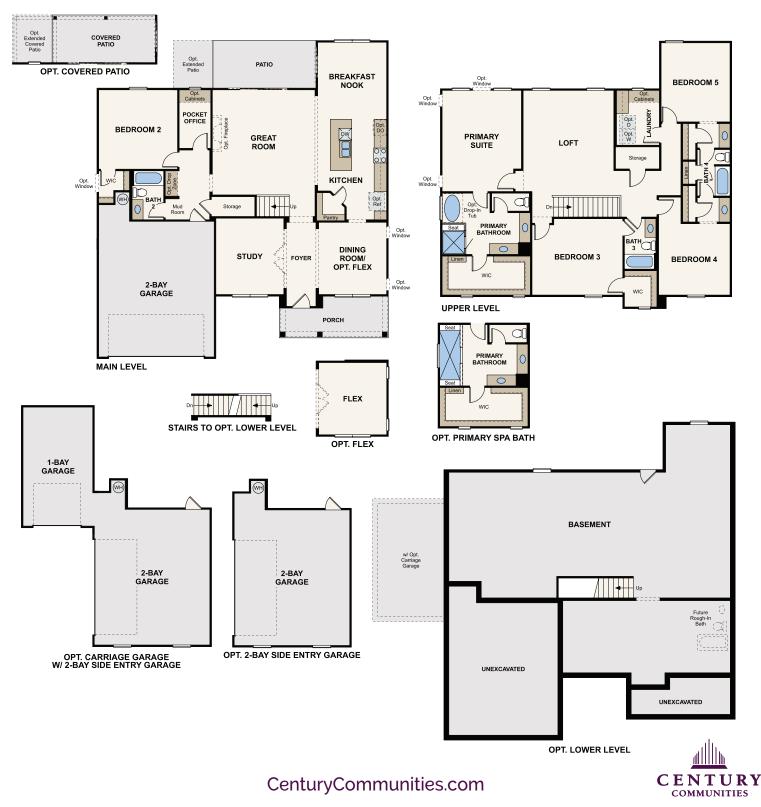

## **SEQUOIA**

APPROX. 3,403 SQ. FT. \ 2-STORY 5 BEDROOMS \ 4 BATHROOMS \ 2-CAR GARAGE

**ELEVATION A** 

**ELEVATION B** 

**ELEVATION C** 

ELEVATION D

**ELEVATION E** 

## **SEQUOIA**

## APPROX. 3,403 SQ. FT. \ 2-STORY 5 BEDROOMS \ 4 BATHROOMS \ 2-CAR GARAGE

In a continuous effort by Century Communities to improve the quality of your home, we reserve the right to change features, options, plans and specifications without notice. Floorplans and elevation renderings are conceptual artists' renderings for marketing purposes only. Elevations and floorplans may vary based on actual homesite and Century Communities may be required to build the home in a mirror image to the floorplans shown, including the garage, due to construction and building design requirements of the homesite. Significant changes may be made during or after the construction of the model homes. Century Communities reserves the right to modify, relocate or eliminate any or all of the features, specifications, plan utilities, design or shape thereof without notice or obligations to the purchaser. Please see your onsite sales associate for additional information. Brick/Stone returns are not standard on the elevations, please see your onsite agent for details. Century Communities. Revised 5/21/21