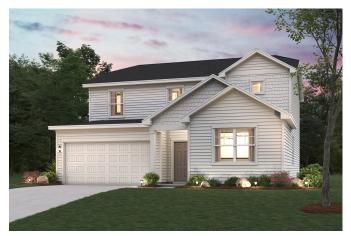

## HARDING AT UNION HEIGHTS

APPROX. 2,570 SQ. FT. | TWO-STORY | 4 BEDROOMS | 3 BATHROOMS | 2-CAR GARAGE

**ELEVATION A1** 

**ELEVATION B1** 

**ELEVATION C1** 

Price, plans and terms are effective on the date of publication and subject to change without notice. Depictions of homes or other features are conceptual. Decorative items and other items shown may be decorator suggestions that are not included in the purchase price and availability may vary. Persons in photos do not reflect racial preference and housing is open to all without regard to race, color, religion, sex, handicap, familial status, or national origin. ©2021 Century Communities.