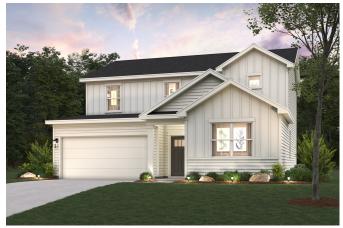

## HARDING AT UNION HEIGHTS

APPROX. 2,570 SQ. FT. | TWO-STORY | 4 BEDROOMS | 3 BATHROOMS | 2-CAR GARAGE

**ELEVATION A1** 

**ELEVATION B1** 

**ELEVATION C1** 

Price, plans and terms are effective on the date of publication and subject to change without notice. Depictions of homes or other features are conceptual. Decorative items and other items shown may be decorator suggestions that are not included in the purchase price and availability may vary. Persons in photos do not reflect racial preference and housing is open to all without regard to race, color, religion, sex, handicap, familial status, or national origin. ©2021 Century Communities.