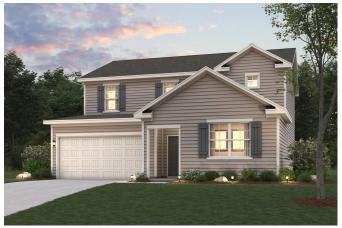

## HARDING AT UNION HEIGHTS

APPROX. 2,570 SQ. FT. | TWO-STORY | 4 BEDROOMS | 3 BATHROOMS | 2-CAR GARAGE

**ELEVATION A1** 

**ELEVATION B1** 

**ELEVATION C1** 

Price, plans and terms are effective on the date of publication and subject to change without notice. Depictions of homes or other features are conceptual. Decorative items and other items shown may be decorator suggestions that are not included in the purchase price and availability may vary. Persons in photos do not reflect racial preference and housing is open to all without regard to race, color, religion, sex, handicap, familial status, or national origin. ©2021 Century Communities.