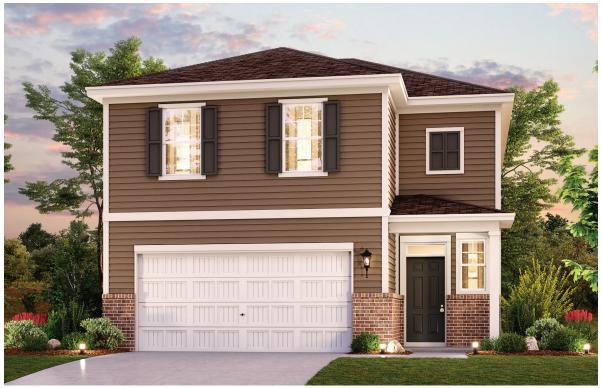

## THE MEADOWS AT ASBURY RIDGE

APPROX. 2,097 SQ. FT. | 2-STORY | 4 BEDROOMS | 2.5 BATHROOMS | 2-BAY GARAGE

**ELEVATION A** 

**ELEVATION C** 

Prices, plans, and terms are effective on the date of publication and subject to change without notice. Square footage/acreage shown is only an estimate and actual square footage/acreage will differ. Buyer should rely on his or her own evaluation of usable area. Depictions of homes or other features are artist conceptions. Hardscape, landscape, and other items shown may be decorator suggestions that are not included in the purchase price and availability may vary. ©2020 Century Communities, Inc. Rev. 12/21/2022