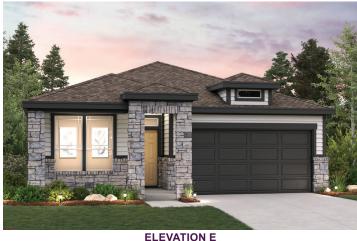

## DAWSON

APPROX. 1,794 SQ. FT. | 1-STORY | 4 BEDROOMS | 2 BATHROOMS | 2-BAY GARAGE

**ELEVATION A** 

**ELEVATION C** 

Prices, plans, and terms are effective on the date of publication and subject to change without notice. Square footage/acreage shown is only an estimate and actual square footage/acreage will differ. Buyer should rely on his or her own evaluation of usable area. Depictions of homes or other features are artist conceptions. Hardscape, landscape, and other items shown may be decorator suggestions that are not included in the purchase price and availability may vary. ©2023 Century Communities, Inc. Rev. 07/03/2023