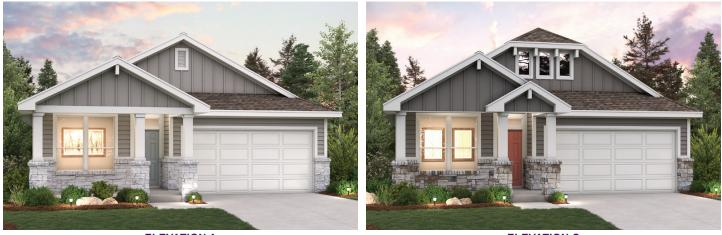

## DAWSON

APPROX. 1,794 SQ. FT. | 1-STORY | 4 BEDROOMS | 2 BATHROOMS | 2-BAY GARAGE

**ELEVATION A** 

**ELEVATION C** 

Prices, plans, and terms are effective on the date of publication and subject to change without notice. Square footage/acreage shown is only an estimate and actual square footage/acreage will differ. Buyer should rely on his or her own evaluation of usable area. Depictions of homes or other features are artist conceptions. Hardscape, landscape, and other items shown may be decorator suggestions that are not included in the purchase price and availability may vary. ©2023 Century Communities, Inc. Rev. 07/03/2023