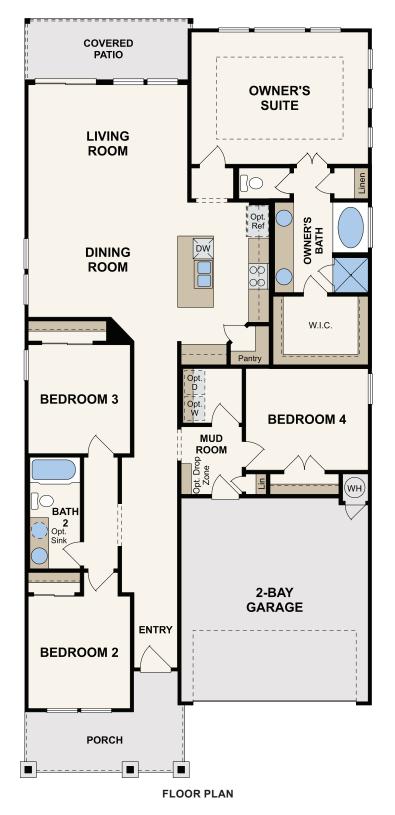

## DAWSON

APPROX. 1,794 SQ. FT. | 1-STORY | 4 BEDROOMS | 2 BATHROOMS | 2-BAY GARAGE

**ELEVATION A** 

**ELEVATION C** 

Prices, plans, and terms are effective on the date of publication and subject to change without notice. Square footage/acreage shown is only an estimate and actual square footage/acreage will differ. Buyer should rely on his or her own evaluation of usable area. Depictions of homes or other features are artist conceptions. Hardscape, landscape, and other items shown may be decorator suggestions that are not included in the purchase price and availability may vary. ©2023 Century Communities, Inc. Rev. 07/03/2023