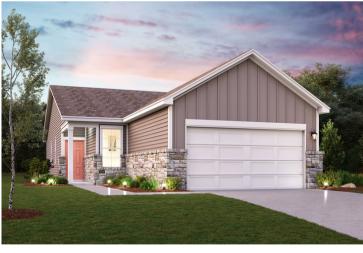

## Pinnacle at Cottonwood Creek

Fresno | 1531

APPROX. 1.531 SQ. FT. | 1-STORY | 4 BEDS | 2 BATHS | 2-BAY GARAGE

Elevation A

Elevation B

Prices, plans, and terms are effective on the date of publication and subject to change without notice. Square footage/dimensions shown is only an estimate and actual square footage/dimensions will differ. Buyer should rely on his or her own evaluation of usable area. Depictions of homes or other features are artist conceptions. Hardscape, landscape, and other items shown may be decorator suggestions that are not included in the purchase price and availability may vary. This is not an offering of property to residents in any jurisdiction that may have restrictions on interstate offerings of real estate, unless the property has been so registered, qualified or exemptions are available. It is the intent of Century to sell its residential homes pursuant to an exemption from the registration requirements the Interstate Land Sales Full Disclosure Act (15 U.S.C. 1701, et seq.). ©04/2024 Century Communities, Inc.