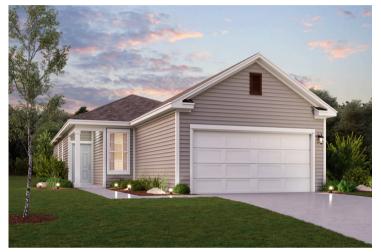

## Fresno | 1531

APPROX. 1.531 SQ. FT. | 1-STORY | 4 BEDS | 2 BATHS | 2-BAY GARAGE

Elevation A

Elevation B

Prices, plans, and terms are effective on the date of publication and subject to change without notice. Square footage/dimensions shown is only an estimate and actual square footage/dimensions will differ. Buyer should rely on his or her own evaluation of usable area. Depictions of homes or other features are artist conceptions. Hardscape, landscape, and other items shown may be decorator suggestions that are not included in the purchase price and availability may vary. ©04/2024 Century Communities, Inc.