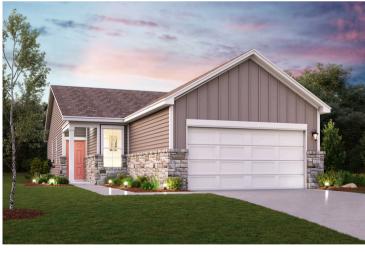

## Fresno | 1531

APPROX. 1.531 SQ. FT. | 1-STORY | 4 BEDS | 2 BATHS | 2-BAY GARAGE

Elevation A

Elevation B

Prices, plans, and terms are effective on the date of publication and subject to change without notice. Square footage/dimensions shown is only an estimate and actual square footage/dimensions will differ. Buyer should rely on his or her own evaluation of usable area. Depictions of homes or other features are artist conceptions. Hardscape, landscape, and other items shown may be decorator suggestions that are not included in the purchase price and availability may vary. ©04/2024 Century Communities, Inc.