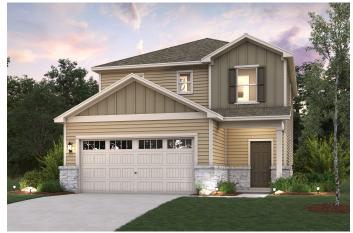

## **MESA VISTA**

AVERY | PLAN 1681

APPROX. 1,681 SQ. FT. | 2-STORY | 3 BEDROOMS | 2.5 BATHROOMS | 2-BAY GARAGE

**ELEVATION A** 

**ELEVATION B** 

**ELEVATION C** 

Prices, plans, and terms are effective on the date of publication and subject to change without notice. Square footage/acreage shown is only an estimate and actual square footage/acreage will differ. Buyer should rely on his or her own evaluation of usable area. Depictions of homes or other features are artist conceptions. Hardscape, landscape, and other items shown may be decorator suggestions that are not included in the purchase price and availability may EQUAL HOUSING OPPORTUNITY Vary. ©2024 Century Communities, Inc. Rev. 07/10/2024