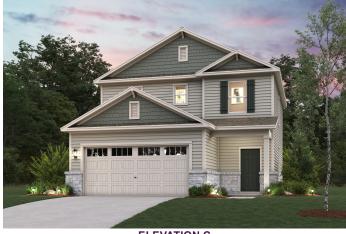

## **MESA VISTA**

AVERY | PLAN 1681

APPROX. 1,681 SQ. FT. | 2-STORY | 3 BEDROOMS | 2.5 BATHROOMS | 2-BAY GARAGE

**ELEVATION A** 

**ELEVATION B** 

**ELEVATION C** 

Prices, plans, and terms are effective on the date of publication and subject to change without notice. Square footage/acreage shown is only an estimate and actual square footage/acreage will differ. Buyer should rely on his or her own evaluation of usable area. Depictions of homes or other features are artist conceptions. Hardscape, landscape, and other items shown may be decorator suggestions that are not included in the purchase price and availability may EQUAL HOUSING OPPORTUNITY Vary. ©2024 Century Communities, Inc. Rev. 07/10/2024