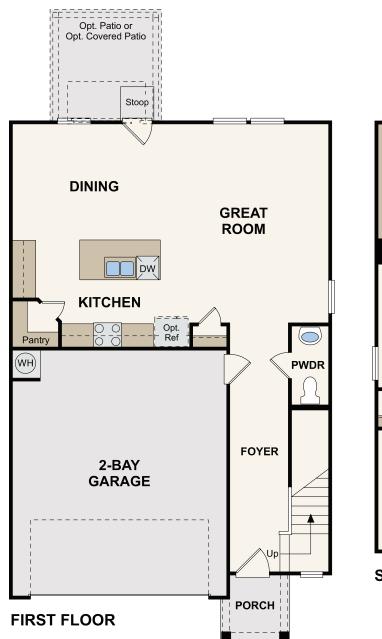

## Floor Plans

## RUDY | PLAN 1900

APPROX. 1,900 SQ. FT. | 2-STORY | 4 BEDROOMS | 2.5 BATHROOMS | 2-BAY GARAGE

Prices, plans, and terms are effective on the date of publication and subject to change without notice. Square footage/acreage shown is only an estimate and actual square footage/acreage will differ. Buyer should rely on his or her own evaluation of usable area. Depictions of homes or other features are artist conceptions. Hardscape, landscape, and other items shown may be decorator suggestions that are not included in the purchase price and availability may EQUAL HOUSING OPPORTUNITY vary. ©2024 Century Communities, Inc. Rev. 07/01/2024