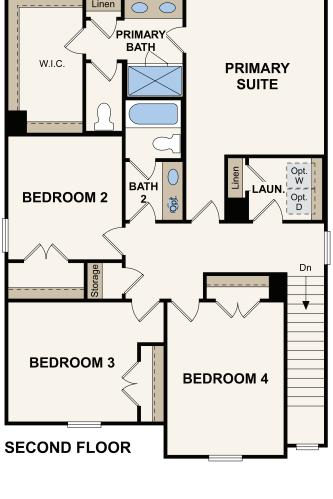

## Floor Plans

## RUDY | PLAN 1900

APPROX. 1,900 SQ. FT. | 2-STORY | 4 BEDROOMS | 2.5 BATHROOMS | 2-BAY GARAGE

Prices, plans, and terms are effective on the date of publication and subject to change without notice. Square footage/acreage shown is only an estimate and actual square footage/acreage will differ. Buyer should rely on his or her own evaluation of usable area. Depictions of homes or other features are artist conceptions. Hardscape, landscape, and other items shown may be decorator suggestions that are not included in the purchase price and availability may EQUAL HOUSING OPPORTUNITY vary. ©2024 Century Communities, Inc. Rev. 07/01/2024