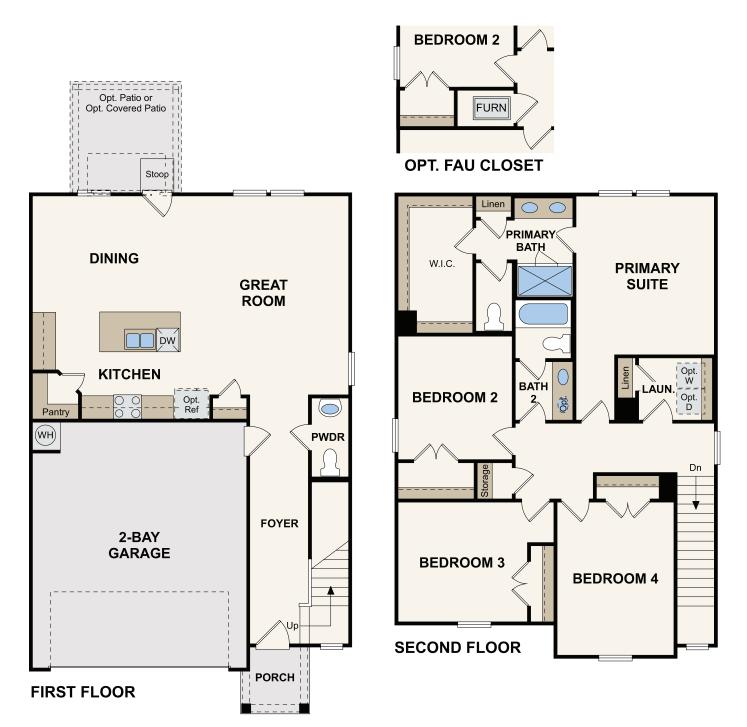

## RUDY | PLAN 1900

APPROX. 1,900 SQ. FT. | 2-STORY | 4 BEDROOMS | 2.5 BATHROOMS | 2-BAY GARAGE

Prices, plans, and terms are effective on the date of publication and subject to change without notice. Square footage/acreage shown is only an estimate and actual square footage/acreage will differ. Buyer should rely on his or her own evaluation of usable area. Depictions of homes or other features are artist conceptions. Hardscape, landscape, and other items shown may be decorator suggestions that are not included in the purchase price and availability may vary. ©2023 Century EQUAL HOUSING OPPORTUNITY Communities, Inc. Rev. 11/30/2023